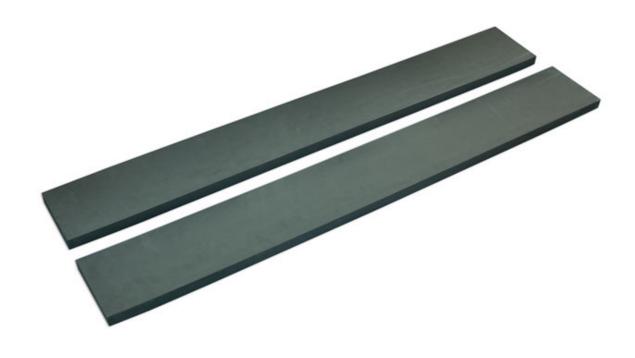

## Extra Long Lift Pads - 1250 x 230 x 33mm

A pair of extra long lift pads, 1250 x 230 x 33mm, designed for placing on or fixing to lift platforms. Suitable for use with scissor lifts, floor recessed lifts, and standard platform lifts. The new range of Laser lifting pads/blocks has been made from a highly durable, lightweight and long-lasting Polyurethane (PU) material, which is also oil resistant. Polyurethane is much lighter than traditional rubber, lasts much longer, and has greater flexibility, which means it reduces the risk of pressure damage on vehicle bodywork. Additionally, PU is easier to recycle and in keeping with other products in the Laser range that are already produced in recycled PU for a more environmentally friendly product range. The full range includes a variety of pads/blocks, designed to cover a wide range of workshop and bodyshop applications.

## Additional Information

- 2x 1250 x 230 extra long lift pads for placing or fixing in lift platforms. Suitable for use with scissor lifts, floor recessed lifts, and standard platform lifts.
- 33mm thickness, 1.5Kg.
- Ideal for use when lifting is required directly on the vehicle bodywork, safe to be driven over.
- Manufactured from solid Polyurethane (PU). Highly durable & oil resistant.
- 6000cm<sup>2</sup> surface area, gives only 0.5kg pressure per cm<sup>2</sup>.